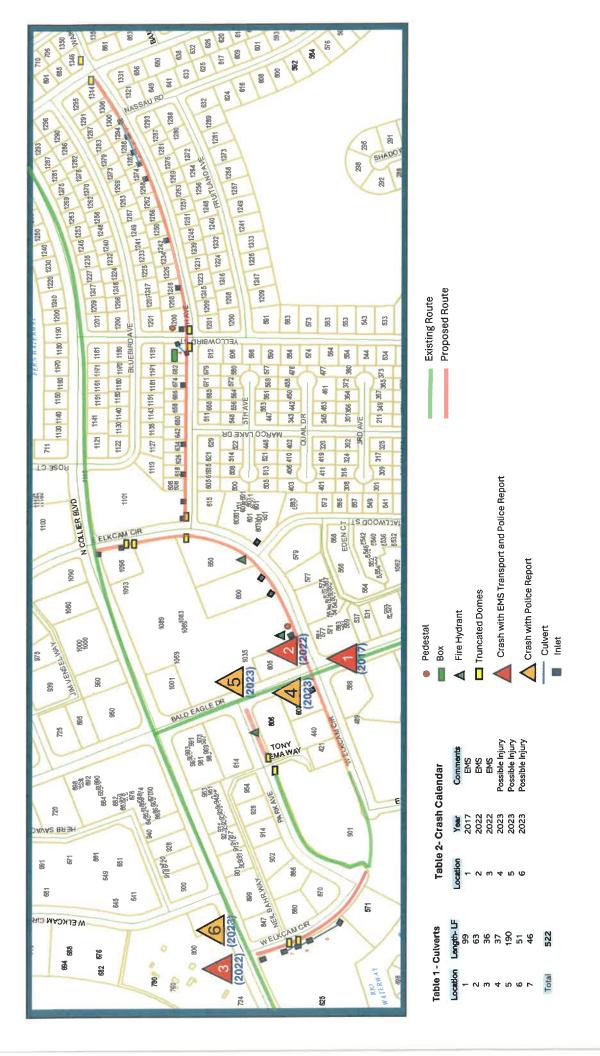

### Constructability Review

For items 2-9 provide labeled and dated photos (add additional pages if needed)

- 1. Discuss other projects (ex. drainage, utility, etc.) programmed (local, state or federal) within the limits of this project? None
- 2. Does the applicant have an adopted ADA transition plan? Yes x No Identify areas within the project limits that will require ADA retrofit. (Include GIS coordinates for stops and labeled photos and/or map.) All street and driveway crossings greater than 24 feet will be addressed with truncated domes.

| 3. | Yes □                     | ]<br>is the R                 | crossing along the<br>No x<br>ail MP?      | project?                  |                      |                                                                       |   |
|----|---------------------------|-------------------------------|--------------------------------------------|---------------------------|----------------------|-----------------------------------------------------------------------|---|
| 4. | Are th                    | •                             | transit stops/shelte<br>No x               | ers/amenities with        | in the project l     | imits?                                                                |   |
|    | How n                     | nany? C                       | lick here to enter tex                     | t.                        |                      |                                                                       |   |
|    | Stop I                    | D numb                        | <b>er:</b> Click here to ente              | er text.                  |                      |                                                                       |   |
| 5. | Is the                    | project v                     | within 10-miles of a                       | n airport?                | Yes □                | No x                                                                  |   |
| 6. | stops?<br>(add a<br>Marco | o<br>Idditiona<br>Island ha   | ıl pages if needed):                       | sit route that main       |                      | or requested for bus<br>major arterials within the City               |   |
| 7. | Are tui                   | rn lanes                      | being added?                               | Yes □                     | No x                 |                                                                       |   |
|    |                           | <b>provide</b><br>ere to en   | traffic counts, leng<br>ter text.          | th, and location o        | of involved turn     | lanes.                                                                |   |
| 8. | Draina<br>•               | ige struc<br>Numbe<br>project | er of culverts or pipe                     | es currently in pla       | ace: There are       | 67 driveway culverts within th                                        | е |
|    | •                         |                               | s lengths and locat<br>s average approxin  |                           |                      |                                                                       |   |
|    | •                         | and wh                        | nich are to be replac                      | ced, upgraded, o          | r extended? At       | ulverts are "to remain"<br>this time it appears<br>on the design some |   |
|    | •                         |                               | s drainage ditches<br>ss limits and quanti |                           | ds) No drainag       | e ditches will be filled in.                                          |   |
|    | •                         |                               | pe the proposed co<br>ay swale drainage    |                           |                      | nal pages if needed.)<br>n unchanged.                                 |   |
|    | •                         |                               | ere any existing per<br>ject limits?       | mitted stormwate<br>Yes □ | er managemen<br>No x | t facilities/ponds within                                             |   |
|    | •                         | -                             | provide the location<br>re to enter text.  | and permit num            | ber (add additi      | ional pages if needed)                                                |   |