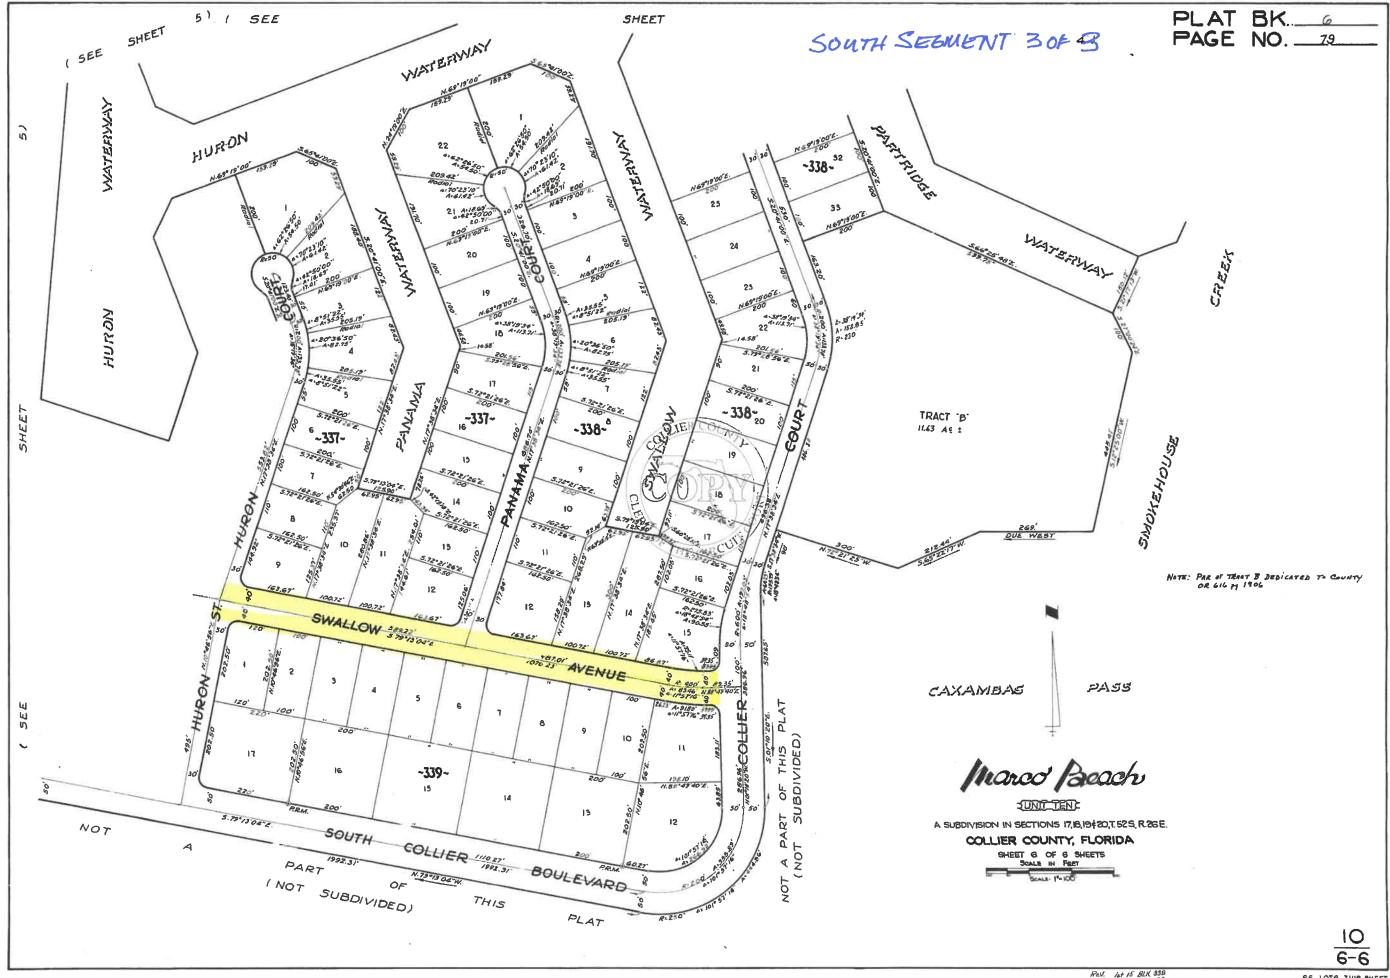

North Segment (.65 Miles) – Amazon (Collier to Castaways), Castaways (Amazon to Saturn), Saturn (Castaways to Greenbriar), Greenbriar (Saturn to San Marco)

South Segment (1.20 Miles) – Peru (Winterberry to Seagrape), Seagrape (Peru to Swallow), Swallow (Collier to Collier)