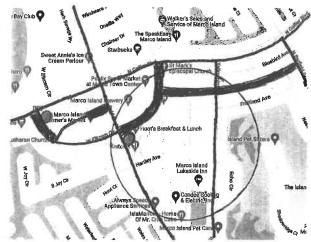

Name of Applying Agency: CITY OF MARCO ISLAND

Project Name: COLLIER BLVD. ALTERNATIVE BIKE LANE PROJECT **Project Category:** Congestion Management TRIP CIGP Su Bike-Ped X Transportation Alternative Transit/Modal SCOP SCRAP□ For more information on State Grant Programs (CIGP, SCOP, SCRAP, TRIP) please click here. Is applicant LAP certified? Yes X No □ Is project on State Highway System? Yes □ No X If the project is off the state system and the applicant is LAP certified the project will be programmed as a LAP project. Is the roadway on the Federal Aid Eligible System? No X Yes □ If yes, provide Federal Aid roadway number: Click here to enter text. If no, give local jurisdiction: CITY OF MARCO ISLAND OWNER AND MAINTAINS. http://www.fdot.gov/statistics/fedaid/ **Detailed Project Limits/Location:** 

The following route lies parallel to Collier Blvd one block to the east. It extends the current bike lanes on Landmark both northward and southward to provide an alternate for Bicycle traffic currently using Collier Blvd.

North Segment (.65 Miles) – Amazon (Collier to Castaways), Castaways (Amazon to Saturn), Saturn (Castaways to Greenbriar), Greenbriar (Saturn to San Marco)

South Segment (1.20 Miles) – Peru (Winterberry to Seagrape), Seagrape (Peru to Swallow), Swallow (Collier to Collier)