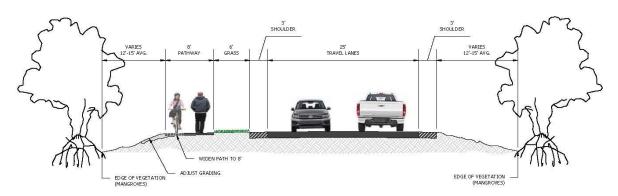

# TYPICAL SECTION THROUGH REPLACED DRIVEWAYS

N.T.S.

### TYPICAL SECTION

UNLESS OTHERWISE NOTED N.T.S.