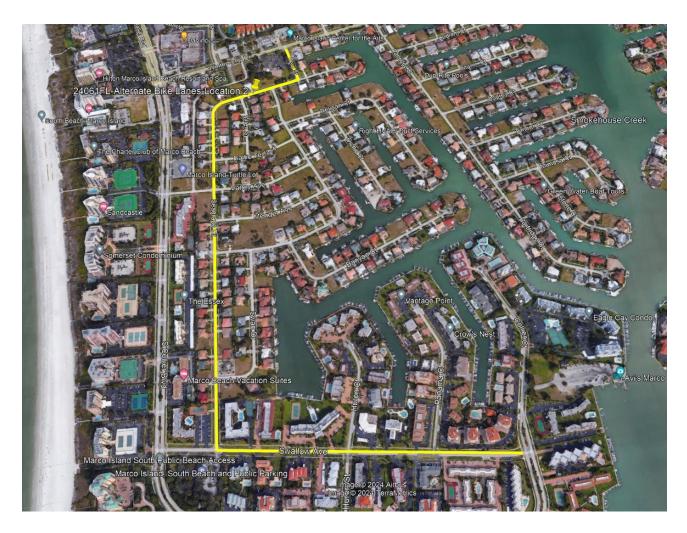

This new bid will not fund the entire project. The City proposes to reduce the scope by using the bid to complete the south segment and leave the north segment for a future request, reducing the project length from 1.4 to 0.75 miles. According to the MPO Program Management Handbook, a need for a TIP amendment is generated by the change in design concept or project scope such as changing project termini: an increase or decrease of ½ mile and 20%. FDOT has confirmed that a balance of \$2.7 million is available in SU funds in FY 2025 in the Collier MPO Identified Operational Improvements Funding, also known as the "SU Box" – FPN 405106-1. If the Board approves this TIP amendment, the remaining, SU balance would be \$0.9 million (Attachment 3).

North Segment (.65 Miles) – Amazon (Collier to Castaways), Castaways (Amazon to Saturn), Saturn (Castaways to Greenbriar), Greenbriar (Saturn to San Marco)

South Segment (1.20 Miles) – Peru (Winterberry to Seagrape), Seagrape (Peru to Swallow), Swallow (Collier to Collier)