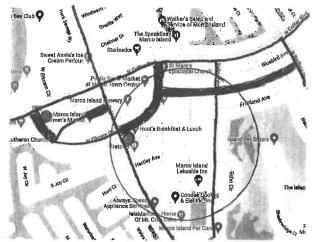

The following route lies parallel to Collier Blvd one block to the east. It extends the current bike lanes on Landmark both northward and southward to provide an alternate for Bicycle traffic currently using Collier Blvd.

North Segment (.65 Miles) – Amazon (Collier to Castaways), Castaways (Amazon to Saturn), Saturn (Castaways to Greenbriar), Greenbriar (Saturn to San Marco)

South Segment (1.20 Miles) – Peru (Winterberry to Seagrape), Seagrape (Peru to Swallow), Swallow (Collier to Collier)