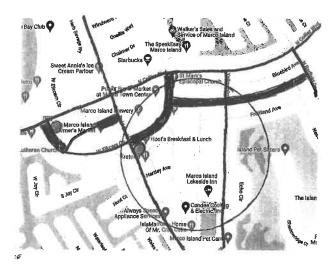

The following route lies parallel to Collier Blvd one block to the east. It extends the current bike lanes on Landmark both northward and southward to provide an alternate for Bicycle traffic currently using Collier Blvd.

North Segment (.65 Miles) – Amazon (Collier to Castaways), Castaways (Amazon to Saturn), Saturn (Castaways to Greenbriar), Greenbriar (Saturn to San Marco)

South Segment (1.20 Miles) – Peru (Winterberry to Seagrape), Seagrape (Peru to Swallow), Swallow (Collier to Collier)