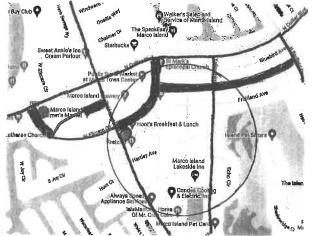

The following route lies parallel to Collier Blvd one block to the east. It extends the current bike lanes on Landmark both northward and southward to provide an alternate for Bicycle traffic currently using Collier Blvd.

North Segment (.65 Miles) – Amazon (Collier to Castaways), Castaways (Amazon to Saturn), Saturn (Castaways to Greenbriar), Greenbriar (Saturn to San Marco)

South Segment (1.20 Miles) – Peru (Winterberry to Seagrape), Seagrape (Peru to Swallow), Swallow (Collier to Collier)