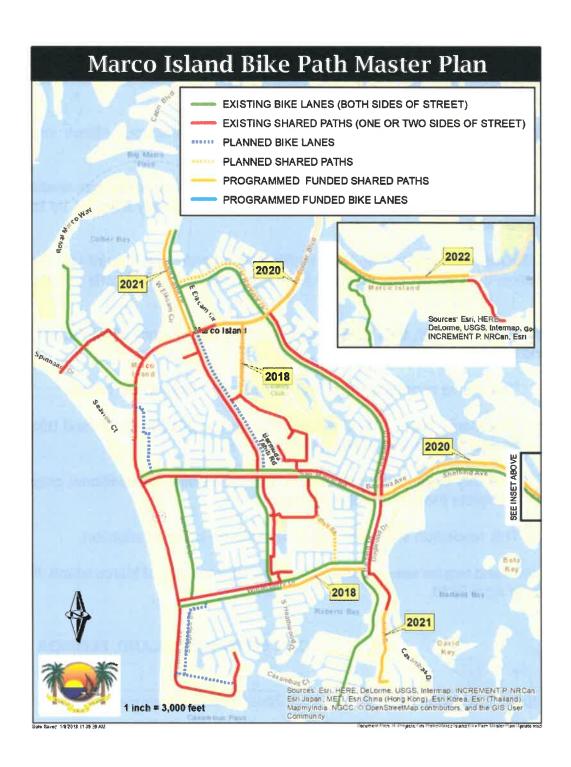

## Marco Island Bike Path Master Plan EXISTING BIKE LANES (BOTH SIDES OF STREET) Capri EXISTING SHARED PATHS (ONE OR TWO SIDES OF STREET) PLANNED BIKE LANES Big Marco PLANNED SHARED PATHS PROGRAMMED FUNDED SHARED PATHS Royal Mari PROGRAMMED FUNDED BIKE LANES Collier Bay 2021 2020 2021 Marco Island Sources: Esri, HERE Garmin, USGS, Intermap, co Island INCREMENT P, NRCan, Esri Spinnake 2020 SEE INSET ABOVE Beta Key Barrield Bay -Seagrapeor-Roberts Bay 2021 David Key Caxambas Cl Sources: Esri, HERE, Garmin, USGS, Intermap, INCREMENT P, NRCan, Esri Japan, METI, Esri China (Hong Kong), Esri Korea, Esri (Thailand), 1 inch = 3,000 feet NGCC, © OpenStreetMap contributors, and the GIS User Community

Date Saved: 3/13/2019 11:02:28 AM

Document Path: H:\Projects\Tim Pinter\Marco Island Bike Path Master Plan Update March 2019.mxd

2437031 OR: 2514 PG: 2918

Retn:
CLERK TO THE BOARD
INTEROFFICE 4TH PLOOR
EXT 7240