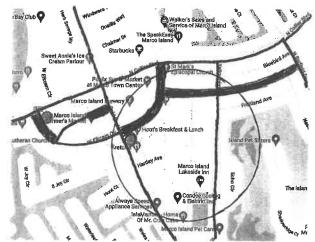

The following route lies parallel to Collier Blvd one block to the east. It extends the current bike lanes on Landmark both northward and southward to provide an alternate for Bicycle traffic currently using Collier Blvd.

North Segment (.65 Miles) – Amazon (Collier to Castaways), Castaways (Amazon to Saturn), Saturn (Castaways to Greenbriar), Greenbriar (Saturn to San Marco)

South Segment (1.20 Miles) – Peru (Winterberry to Seagrape), Seagrape (Peru to Swallow), Swallow (Collier to Collier)