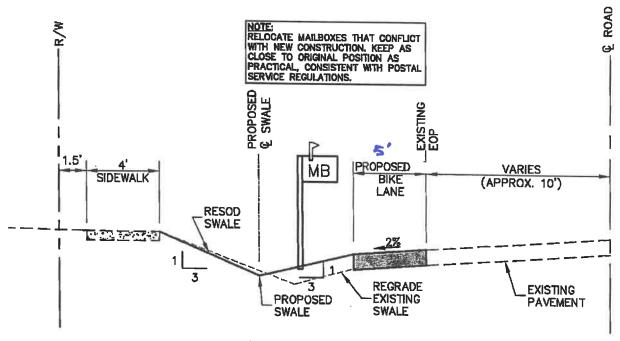

### TYPICAL SECTION

UNLESS OTHERWISE NOTED N.T.S.

### Constructability Review

For items 2-9 provide labeled and dated photos (add additional pages if needed)

- 1. Discuss other projects (ex. drainage, utility, etc.) programmed (local, state or federal) within the limits of this project? None
- 2. Does the applicant have an adopted ADA transition plan? Yes x No Identify areas within the project limits that will require ADA retrofit. (Include GIS coordinates for stops and labeled photos and/or map.) All street and driveway crossings greater than 24 feet will be addressed with truncated domes.