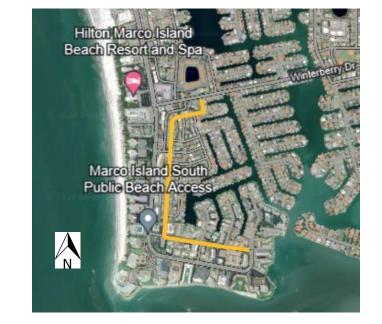

| \$3,659.00              | \$0.00                                                                    | \$0.00 | \$0.00 | \$0.00 | \$3,659.00     |  |  |  |
| GFSU                                        | CST      | \$408,070.00            | \$0.00                                                                    | \$0.00 | \$0.00 | \$0.00 | \$408,070.00   |  |  |  |
| TALU                                        | CST      | \$224,177.00            | \$0.00                                                                    | \$0.00 | \$0.00 | \$0.00 | \$224,177.00   |  |  |  |
|                                             |          | \$4,282,367.00          | \$0.00                                                                    | \$0.00 | \$0.00 | \$0.00 | \$4,282,367.00 |  |  |  |



PROJECT SHEET SUBJECT TO ROLL FORWARD AMENDMENT ON 9/13/24 AND AMENDMENT REDUCING SCOPE, \$1,735,609 IN SU FUNDS FOR CONSTRUCTION; MPO BOARD APPROVAL PENDING 10/13/24

### **RESOLUTION 2018-02**

A RESOLUTION OF THE COLLIER METROPOLITAN PLANNING ORGANIZATION ESTABLISHING A POLICY REGARDING THE REPROGRAMMING AND USE OF SURFACE TRANSPORTATION – URBAN FUNDS TO COVER COST OVER-RUNS ON LOCAL AGENCY AND FDOT-MANAGED PROJECTS.

WHEREAS, the Collier Metropolitan Planning Organization ("MPO") is authorized to establish policy regarding the reprogramming and use of Surface Transportation-Urban funds allocated to the MPO as a Transportation Management Area; and

WHEREAS, the Florida Department of Transportation ("FDOT") reserves a variable amount of Surface Transportation-Urban funds in the Collier