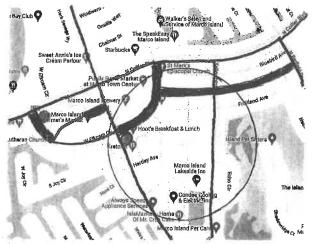

The following route lies parallel to Collier Blvd one block to the east. It extends the current bike lanes on Landmark both northward and southward to provide an alternate for Bicycle traffic currently using Collier Blvd.

North Segment (.65 Miles) – Amazon (Collier to Castaways), Castaways (Amazon to Saturn), Saturn (Castaways to Greenbriar), Greenbriar (Saturn to San Marco)

South Segment (1.20 Miles) – Peru (Winterberry to Seagrape), Seagrape (Peru to Swallow), Swallow (Collier to Collier)