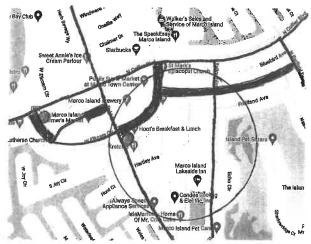

The following route lies parallel to Collier Blvd one block to the east. It extends the current bike lanes on Landmark both northward and southward to provide an alternate for Bicycle traffic currently using Collier Blvd.

North Segment (.65 Miles) – Amazon (Collier to Castaways), Castaways (Amazon to Saturn), Saturn (Castaways to Greenbriar), Greenbriar (Saturn to San Marco)

South Segment (1.20 Miles) – Peru (Winterberry to Seagrape), Seagrape (Peru to Swallow), Swallow (Collier to Collier)