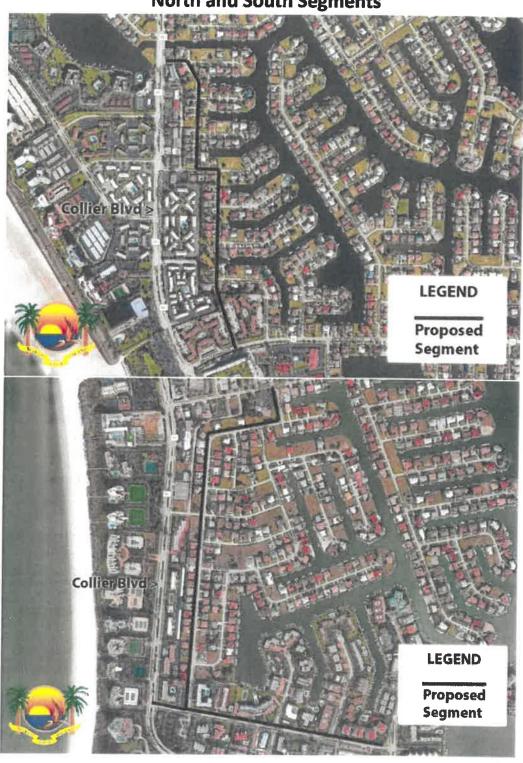

Marco Island
Collier Alternate Bike Lanes
North and South Segments

North Segment (.65 Miles) – Amazon (Collier to Castaways), Castaways (Amazon to Saturn), Saturn (Castaways to Greenbriar), Greenbriar (Saturn to San Marco)

South Segment (1.20 Miles) – Peru (Winterberry to Seagrape), Seagrape (Peru to Swallow), Swallow (Collier to Collier)