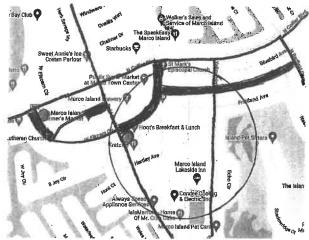

North Segment (.65 Miles) – Amazon (Collier to Castaways), Castaways (Amazon to Saturn), Saturn (Castaways to Greenbriar), Greenbriar (Saturn to San Marco)

South Segment (1.20 Miles) – Peru (Winterberry to Seagrape), Seagrape (Peru to Swallow), Swallow (Collier to Collier)