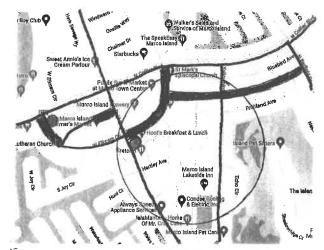

The following route lies parallel to Collier Blvd one block to the east. It extends the current bike lanes on Landmark both northward and southward to provide an alternate for Bicycle traffic currently using Collier Blvd.

North Segment (.65 Miles) – Amazon (Collier to Castaways), Castaways (Amazon to Saturn), Saturn (Castaways to Greenbriar), Greenbriar (Saturn to San Marco)

South Segment (1.20 Miles) – Peru (Winterberry to Seagrape), Seagrape (Peru to Swallow), Swallow (Collier to Collier)