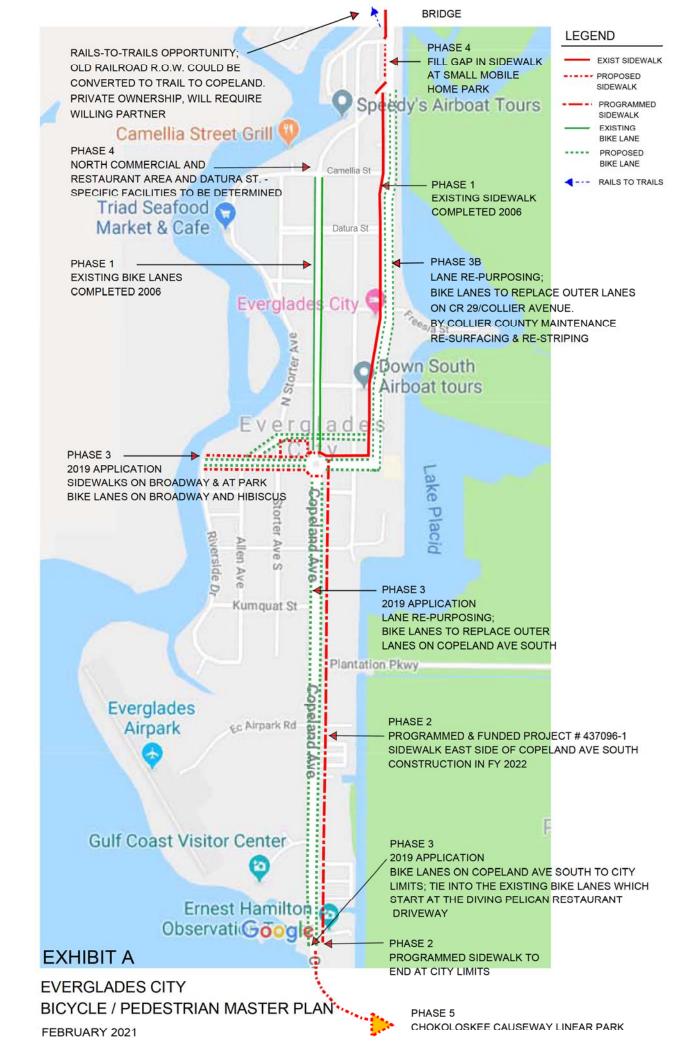

### **RESOLUTION 18-30**

A RESOLUTION OF THE CITY COUNCIL OF THE CITY OF MARCO ISLAND, FLORIDA, ENDORSING THE MARCO ISLAND BIKE PATHWAYS COMMITTEE MASTER BIKE PATH PLAN AND TO CONTINUE TO SUPPORT FUNDING THOUGH THE BUDGET PROCESS, AND PROVIDING AN EFFECTIVE DATE.

WHEREAS, the City of Marco Island provides for continuous citizen input and advice through a wide variety of boards and committees; and

WHEREAS, the Marco Island Bike Pathways (ad-hoc) Committee has worked with staff to create a Bike Pathways Master Plan, which was originally adopted by the City Council in 2009; and

WHEREAS, this Master Plan has identified Bike Lanes and Shared-Use Pathway Projects to allow both expert and novice riders to get around to most parts of the City by bicycle.

NOW, THEREFORE, BE IT RESOLVED by the City Council of the City of Marco Island, Florida that:

- Section 1. The above recitals are true and correct and incorporated herein.
- Section 2. The Marco Island City Council endorses the 2018 Marco Island Bike Path Master Plan shown in attached "Exhibit A."
- Section 3. The City Council will continue to support funding for additional projects to complete the Master Plan program.
- Section 4. This resolution shall take effect immediately upon its adoption.

## Marco Island Bike Path Master Plan EXISTING BIKE LANES (BOTH SIDES OF STREET) Capri EXISTING SHARED PATHS (ONE OR TWO SIDES OF STREET) PLANNED BIKE LANES Big Marco PLANNED SHARED PATHS PROGRAMMED FUNDED SHARED PATHS Royal Mari PROGRAMMED FUNDED BIKE LANES Collier Bay 2021 2020 2021 Marco Island Sources: Esri, HERE Garmin, USGS, Intermap, co Island INCREMENT P, NRCan, Esri Spinnake 2020 SEE INSET ABOVE Beta Key Barrield Bay -Seagrapeor-Roberts Bay 2021 David Key Caxambas Cl Sources: Esri, HERE, Garmin, USGS, Intermap, INCREMENT P, NRCan, Esri Japan, METI, Esri China (Hong Kong), Esri Korea, Esri (Thailand), 1 inch = 3,000 feet NGCC, © OpenStreetMap contributors, and the GIS User Community