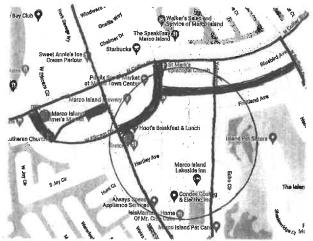

The following route lies parallel to Collier Blvd one block to the east. It extends the current bike lanes on Landmark both northward and southward to provide an alternate for Bicycle traffic currently using Collier Blvd.

North Segment (.65 Miles) – Amazon (Collier to Castaways), Castaways (Amazon to Saturn), Saturn (Castaways to Greenbriar), Greenbriar (Saturn to San Marco)

South Segment (1.20 Miles) – Peru (Winterberry to Seagrape), Seagrape (Peru to Swallow), Swallow (Collier to Collier)