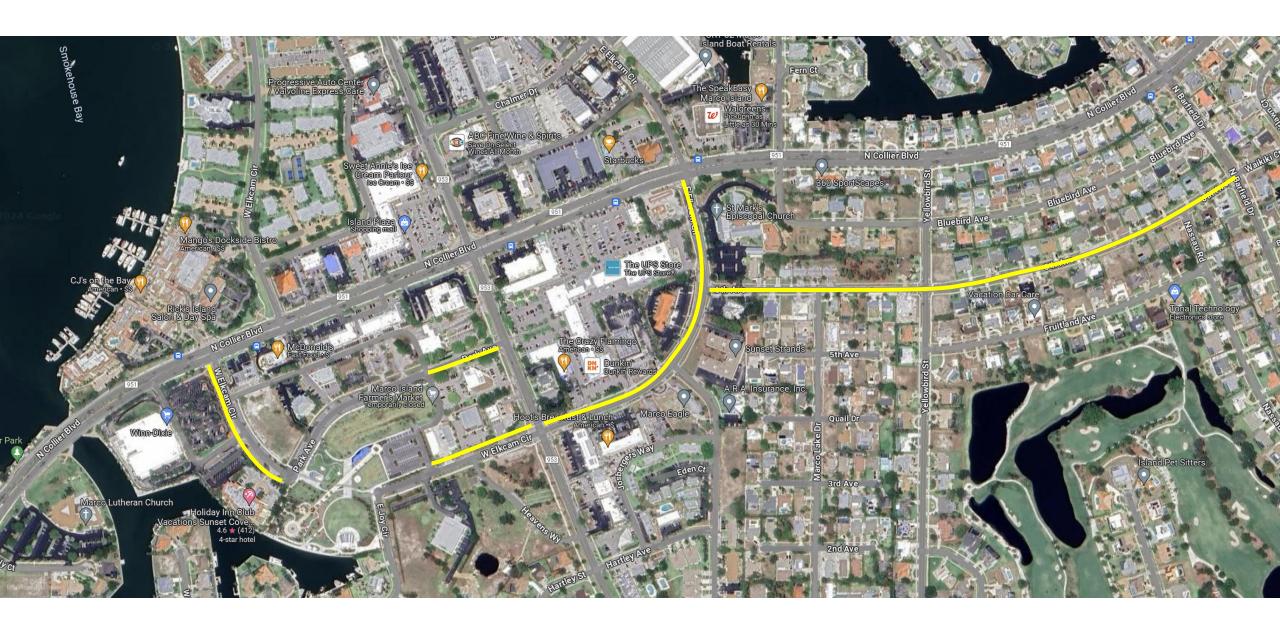

The following route lies parallel to Collier Blvd one block to the east. It extends the current bike lanes on Landmark both northward and southward to provide an alternate for Bicycle traffic currently using Collier Blvd.

North Segment (.65 Miles) – Amazon (Collier to Castaways), Castaways (Amazon to Saturn), Saturn (Castaways to Greenbriar), Greenbriar (Saturn to San Marco)

South Segment (1.20 Miles) – Peru (Winterberry to Seagrape), Seagrape (Peru to Swallow), Swallow (Collier to Collier)