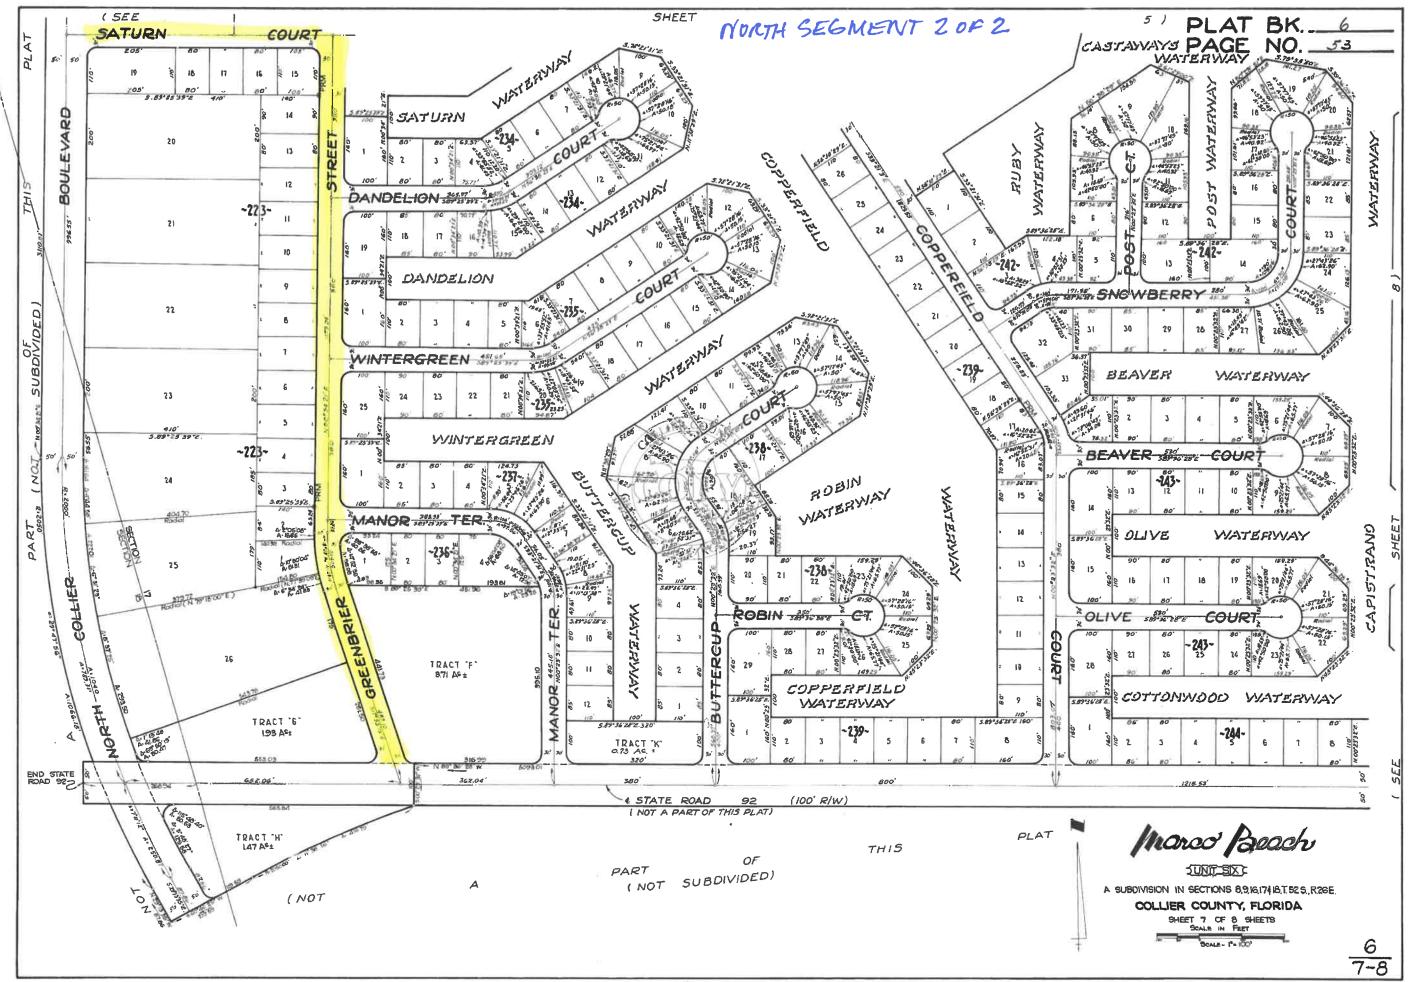

North Segment (.65 Miles) – Amazon (Collier to Castaways), Castaways (Amazon to Saturn), Saturn (Castaways to Greenbriar), Greenbriar (Saturn to San Marco)

South Segment (1.20 Miles) – Peru (Winterberry to Seagrape), Seagrape (Peru to Swallow), Swallow (Collier to Collier)

Marco Island
Collier Alternate Bike Lanes
North and South Segments