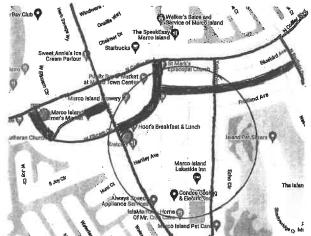

The following route lies parallel to Collier Blvd one block to the east. It extends the current bike lanes on Landmark both northward and southward to provide an alternate for Bicycle traffic currently using Collier Blvd.

North Segment (.65 Miles) – Amazon (Collier to Castaways), Castaways (Amazon to Saturn), Saturn (Castaways to Greenbriar), Greenbriar (Saturn to San Marco)

South Segment (1.20 Miles) – Peru (Winterberry to Seagrape), Seagrape (Peru to Swallow), Swallow (Collier to Collier)