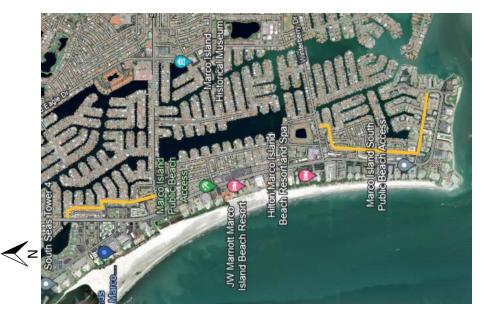

This new bid will not fund the entire project. The City proposes to reduce the scope by using the bid to complete the south segment and leave the north segment for a future request, reducing the project length from 1.4 to 0.75 miles. According to the MPO Program Management Handbook, a need for a TIP amendment is generated by the change in design concept or project scope such as changing project termini: an increase or decrease of ½ mile and 20%. FDOT has confirmed that a balance of \$2.7 million is available in SU funds in FY 2025 in the Collier MPO Identified Operational Improvements Funding, also known as the "SU Box" – FPN 405106-1. If the Board approves this TIP amendment, the remaining, SU balance would be \$0.9 million (Attachment 3).

North Segment (.65 Miles) – Amazon (Collier to Castaways), Castaways (Amazon to Saturn), Saturn (Castaways to Greenbriar), Greenbriar (Saturn to San Marco)

South Segment (1.20 Miles) – Peru (Winterberry to Seagrape), Seagrape (Peru to Swallow), Swallow (Collier to Collier)