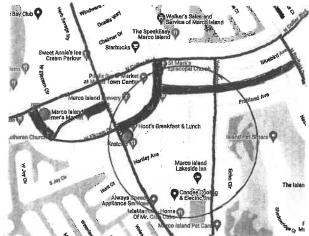

Name of Applying Agency: CITY OF MARCO ISLAND

Project Name: COLLIER BLVD. ALTERNATIVE BIKE LANE PROJECT **Project Category:** Congestion Management TRIP CIGP Su Bike-Ped X Transportation Alternative Transit/Modal SCOP SCRAP□ For more information on State Grant Programs (CIGP, SCOP, SCRAP, TRIP) please click here. Is applicant LAP certified? Yes X No □ Is project on State Highway System? Yes □ No X If the project is off the state system and the applicant is LAP certified the project will be programmed as a LAP project. Is the roadway on the Federal Aid Eligible System? No X Yes □ If yes, provide Federal Aid roadway number: Click here to enter text. If no, give local jurisdiction: CITY OF MARCO ISLAND OWNER AND MAINTAINS. http://www.fdot.gov/statistics/fedaid/ **Detailed Project Limits/Location:** 

The following route lies parallel to Collier Blvd one block to the east. It extends the current bike lanes on Landmark both northward and southward to provide an alternate for Bicycle traffic currently using Collier Blvd.

North Segment (.65 Miles) – Amazon (Collier to Castaways), Castaways (Amazon to Saturn), Saturn (Castaways to Greenbriar), Greenbriar (Saturn to San Marco)

South Segment (1.20 Miles) – Peru (Winterberry to Seagrape), Seagrape (Peru to Swallow), Swallow (Collier to Collier)