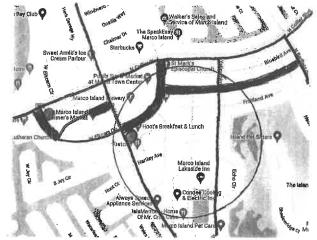

The following route lies parallel to Collier Blvd one block to the east. It extends the current bike lanes on Landmark both northward and southward to provide an alternate for Bicycle traffic currently using Collier Blvd.

North Segment (.65 Miles) – Amazon (Collier to Castaways), Castaways (Amazon to Saturn), Saturn (Castaways to Greenbriar), Greenbriar (Saturn to San Marco)

South Segment (1.20 Miles) – Peru (Winterberry to Seagrape), Seagrape (Peru to Swallow), Swallow (Collier to Collier)