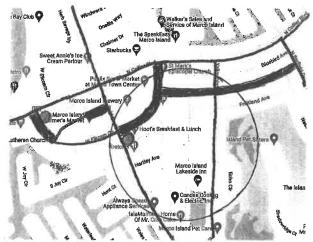

North Segment (.65 Miles) – Amazon (Collier to Castaways), Castaways (Amazon to Saturn), Saturn (Castaways to Greenbriar), Greenbriar (Saturn to San Marco)

South Segment (1.20 Miles) – Peru (Winterberry to Seagrape), Seagrape (Peru to Swallow), Swallow (Collier to Collier)