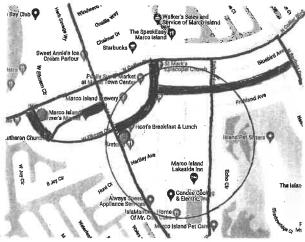

North Segment (.65 Miles) – Amazon (Collier to Castaways), Castaways (Amazon to Saturn), Saturn (Castaways to Greenbriar), Greenbriar (Saturn to San Marco)

South Segment (1.20 Miles) – Peru (Winterberry to Seagrape), Seagrape (Peru to Swallow), Swallow (Collier to Collier)