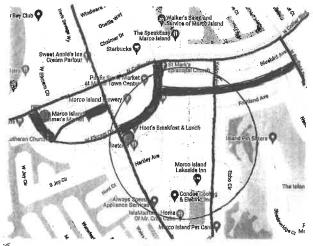

Name of Applying Agency: CITY OF MARCO ISLAND

Project Name: COLLIER BLVD. ALTERNATIVE BIKE LANE PROJECT **Project Category:** Congestion Management TRIP CIGP Su Bike-Ped X Transportation Alternative Transit/Modal SCOP SCRAP□ For more information on State Grant Programs (CIGP, SCOP, SCRAP, TRIP) please click here. Is applicant LAP certified? Yes X No □ Is project on State Highway System? Yes □ No X If the project is off the state system and the applicant is LAP certified the project will be programmed as a LAP project. Is the roadway on the Federal Aid Eligible System? No X Yes □ If yes, provide Federal Aid roadway number: Click here to enter text. If no, give local jurisdiction: CITY OF MARCO ISLAND OWNER AND MAINTAINS. http://www.fdot.gov/statistics/fedaid/ **Detailed Project Limits/Location:** 

The following route lies parallel to Collier Blvd one block to the east. It extends the current bike lanes on Landmark both northward and southward to provide an alternate for Bicycle traffic currently using Collier Blvd.

North Segment (.65 Miles) – Amazon (Collier to Castaways), Castaways (Amazon to Saturn), Saturn (Castaways to Greenbriar), Greenbriar (Saturn to San Marco)

South Segment (1.20 Miles) – Peru (Winterberry to Seagrape), Seagrape (Peru to Swallow), Swallow (Collier to Collier)