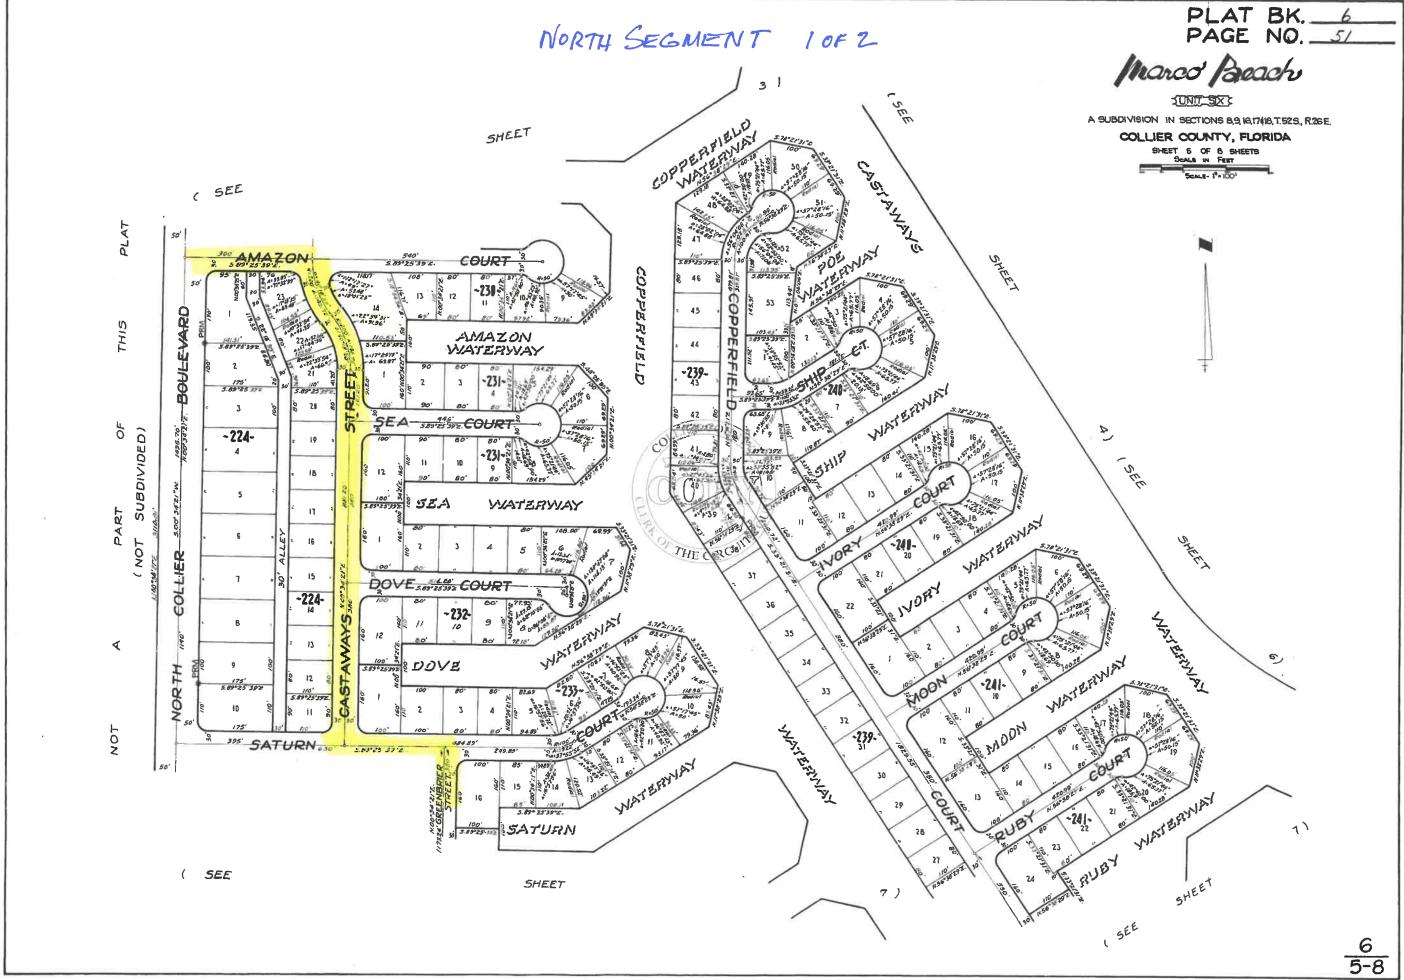

North Segment (.65 Miles) – Amazon (Collier to Castaways), Castaways (Amazon to Saturn), Saturn (Castaways to Greenbriar), Greenbriar (Saturn to San Marco)

South Segment (1.20 Miles) – Peru (Winterberry to Seagrape), Seagrape (Peru to Swallow), Swallow (Collier to Collier)

Marco Island
Collier Alternate Bike Lanes
North and South Segments