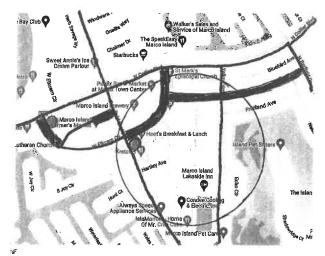

Name of Applying Agency: CITY OF MARCO ISLAND

Project Name: COLLIER BLVD. ALTERNATIVE BIKE LANE PROJECT **Project Category:** Congestion Management TRIP CIGP Su Bike-Ped X Transportation Alternative Transit/Modal SCOP SCRAP□ For more information on State Grant Programs (CIGP, SCOP, SCRAP, TRIP) please click here. Is applicant LAP certified? Yes X No □ Is project on State Highway System? Yes □ No X If the project is off the state system and the applicant is LAP certified the project will be programmed as a LAP project. Is the roadway on the Federal Aid Eligible System? No X Yes □ If yes, provide Federal Aid roadway number: Click here to enter text. If no, give local jurisdiction: CITY OF MARCO ISLAND OWNER AND MAINTAINS. http://www.fdot.gov/statistics/fedaid/ **Detailed Project Limits/Location:** 

The following route lies parallel to Collier Blvd one block to the east. It extends the current bike lanes on Landmark both northward and southward to provide an alternate for Bicycle traffic currently using Collier Blvd.

North Segment (.65 Miles) – Amazon (Collier to Castaways), Castaways (Amazon to Saturn), Saturn (Castaways to Greenbriar), Greenbriar (Saturn to San Marco)

South Segment (1.20 Miles) – Peru (Winterberry to Seagrape), Seagrape (Peru to Swallow), Swallow (Collier to Collier)