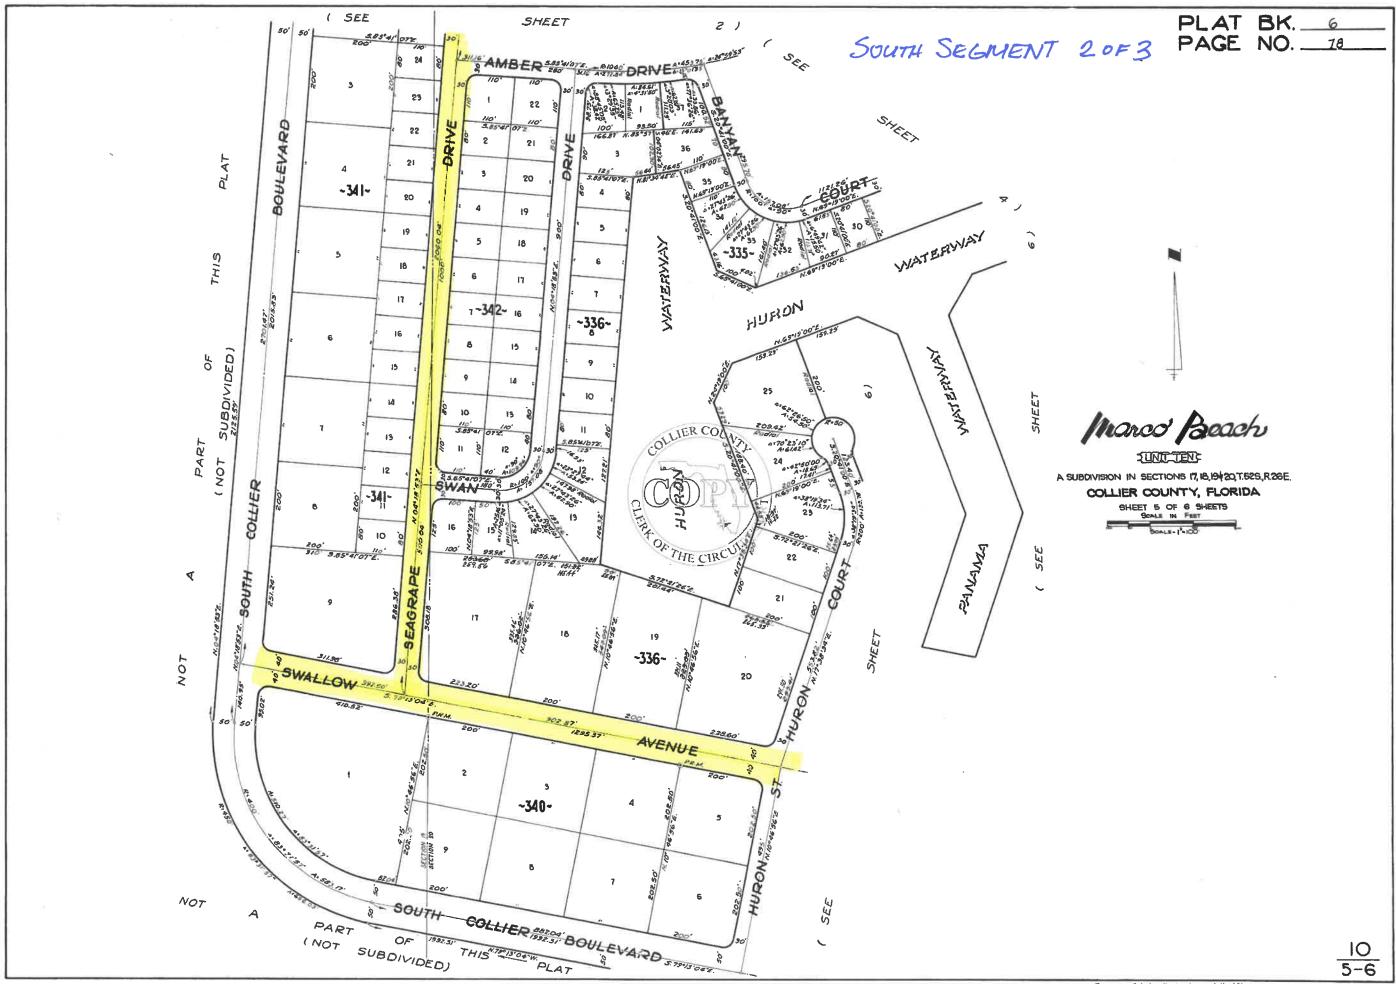

North Segment (.65 Miles) – Amazon (Collier to Castaways), Castaways (Amazon to Saturn), Saturn (Castaways to Greenbriar), Greenbriar (Saturn to San Marco)

South Segment (1.20 Miles) – Peru (Winterberry to Seagrape), Seagrape (Peru to Swallow), Swallow (Collier to Collier)