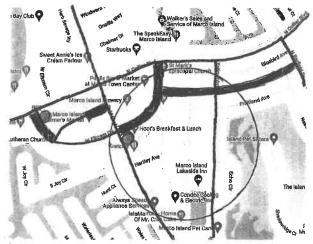

North Segment (.65 Miles) – Amazon (Collier to Castaways), Castaways (Amazon to Saturn), Saturn (Castaways to Greenbriar), Greenbriar (Saturn to San Marco)

South Segment (1.20 Miles) – Peru (Winterberry to Seagrape), Seagrape (Peru to Swallow), Swallow (Collier to Collier)