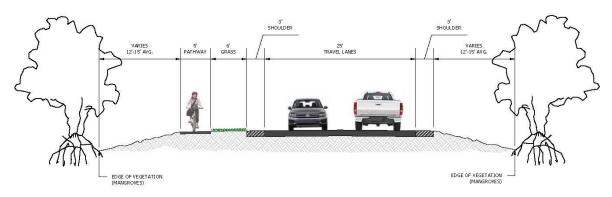

# TYPICAL SECTION THROUGH REPLACED DRIVEWAYS

N.T.S.

### TYPICAL SECTION

UNLESS OTHERWISE NOTED N.T.S.