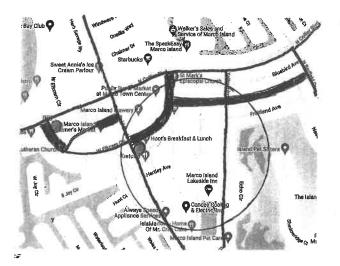

The following route lies parallel to Collier Blvd one block to the east. It extends the current bike lanes on Landmark both northward and southward to provide an alternate for Bicycle traffic currently using Collier Blvd.

North Segment (.65 Miles) – Amazon (Collier to Castaways), Castaways (Amazon to Saturn), Saturn (Castaways to Greenbriar), Greenbriar (Saturn to San Marco)

South Segment (1.20 Miles) – Peru (Winterberry to Seagrape), Seagrape (Peru to Swallow), Swallow (Collier to Collier)