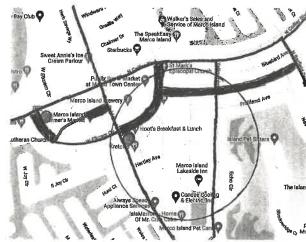

The following route lies parallel to Collier Blvd one block to the east. It extends the current bike lanes on Landmark both northward and southward to provide an alternate for Bicycle traffic currently using Collier Blvd.

North Segment (.65 Miles) – Amazon (Collier to Castaways), Castaways (Amazon to Saturn), Saturn (Castaways to Greenbriar), Greenbriar (Saturn to San Marco)

South Segment (1.20 Miles) – Peru (Winterberry to Seagrape), Seagrape (Peru to Swallow), Swallow (Collier to Collier)