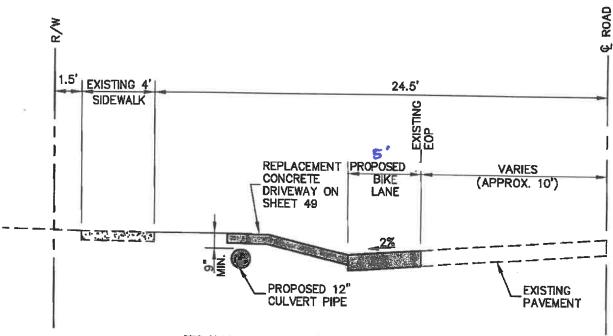

# TYPICAL SECTION THROUGH REPLACED DRIVEWAYS

N.T.S.

### Constructability Review

For items 2-9 provide labeled and dated photos (add additional pages if needed)

- 1. Discuss other projects (ex. drainage, utility, etc.) programmed (local, state or federal) within the limits of this project? None
- 2. Does the applicant have an adopted ADA transition plan? Yes x No Identify areas within the project limits that will require ADA retrofit. (Include GIS coordinates for stops and labeled photos and/or map.) All street and driveway crossings greater than 24 feet will be addressed with truncated domes.