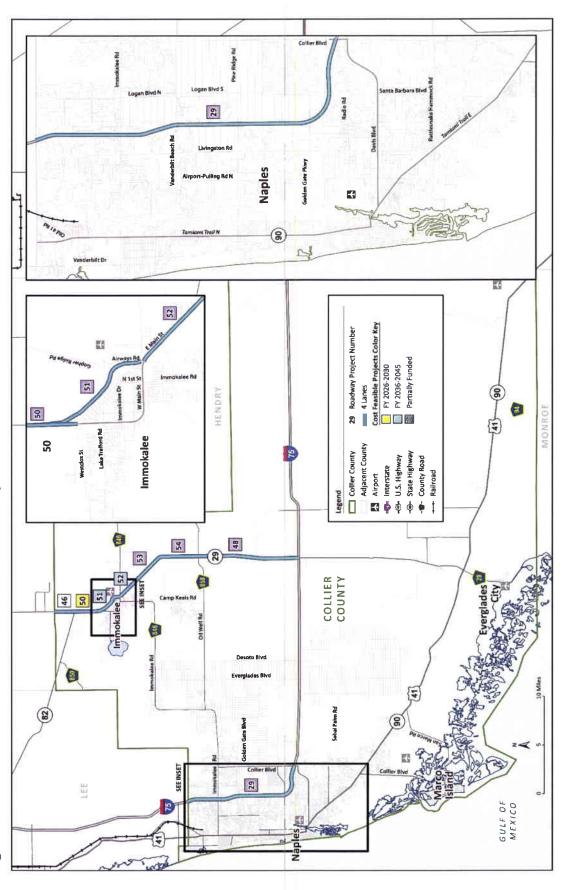

<u>CONSIDERATIONS</u>: MPO staff has prepared an amendment to the 2045 LRTP to address changes to projects based on additional funding from the Moving Florida Forward Infrastructure Initiative and recent Federal and State appropriations and project phases added or changed in the FDOT Draft Tentative Work Program FY 25-29. The proposed additions are listed below and are shown in underline and strike through format on the attached CFP - Strategic Intermodal System (SIS) Table 6-2, page 6-4 of the 2045 LRTP. Fiscal constraint is maintained by the addition of Moving Florida Forward funds and other State revenues for the SIS CFP.

The following additions are included in the Amendment:

- FPID No. 452544-1: Widen I-75 from six to eight lanes from Golden Gate to Corkscrew. This is a District-wide project involving Collier and Lee Counties. Construction in 2027. \$578 million.
- FPID No. 445296-1: I-75 and Pine Ridge Rd Interchange Improvement. Reconstruct interchange to a diverging diamond and widen Pine Ridge Road at that location. Construction in 2025. \$23 million.
- FPID No. 417540-6: Widen S.R. 29 from two to four lanes from New Market Road to S.R. 82. Construction in 2027, \$44 million.
- FPID No. 417540-5: Construct a new four-lane road as an extension of S.R. 29 for a loop around downtown Immokalee from C.R. 846 to New Market Road. Construction in 2027. \$85 million.

Metropolitan Planning Organization Anne McLaughlin Meeting Pending 12/08/2023 1:00 PM

Table 6.2. Collier MPO 2045 LRTP SIS Cost Feasible Plan Projects AMENDED 12/8/23 [in millions \$]

| lloo                              |                                 |                                                                    | wpue                              | əmA n                                                                        | e a                               | rov                             | naA :                                                       | : 87                                  | (273                              | ΛŒ                                | 100                                     | ue       | •      |
|-----------------------------------|---------------------------------|--------------------------------------------------------------------|-----------------------------------|------------------------------------------------------------------------------|-----------------------------------|---------------------------------|-------------------------------------------------------------|---------------------------------------|-----------------------------------|-----------------------------------|-----------------------------------------|----------|--------|
|                                   | Total Co<br>2026–20             | \$208.6                                                            | \$553.7                           | \$0.00                                                                       | \$0.00                            | \$4.33                          | \$37.18                                                     | \$75.37                               | \$28.95                           | \$2.38                            | \$4.55                                  | \$915.1  |        |
|                                   | CST                             |                                                                    |                                   |                                                                              |                                   |                                 |                                                             | 49.94                                 | 23.32                             |                                   |                                         | \$23.32  |        |
| Plan Period 4:<br>2036–2045       | ROW                             | 145.43                                                             |                                   |                                                                              |                                   |                                 |                                                             |                                       |                                   |                                   |                                         | \$145.43 | 105.75 |
| <u>a</u>                          | PRE-ENG                         |                                                                    |                                   |                                                                              |                                   |                                 |                                                             |                                       |                                   |                                   |                                         | \$0.00   |        |
|                                   | CST                             |                                                                    |                                   |                                                                              |                                   |                                 |                                                             |                                       |                                   |                                   |                                         | \$0.00   |        |
| Plan Period 3:<br>2031–2035       | ROW                             |                                                                    |                                   |                                                                              |                                   |                                 |                                                             |                                       | 5.63                              | 2.38                              | 4.55                                    | \$12.55  | 8U.13  |
| ۵                                 | PRE-ENG                         | 63.25                                                              |                                   |                                                                              |                                   | 4.33                            |                                                             |                                       |                                   |                                   |                                         | \$67.58  |        |
|                                   | CST                             |                                                                    | <u>553.70</u>                     |                                                                              |                                   |                                 | <del>30.36</del> <u>35.70</u>                               | 75.37                                 |                                   |                                   |                                         | \$664.77 |        |
| Plan Period 2:<br>2026–2030       | ROW                             |                                                                    |                                   |                                                                              |                                   |                                 | 1.25                                                        |                                       |                                   |                                   |                                         | \$1.25   | 62.000 |
| PIċ<br>2                          | PRE-ENG                         |                                                                    |                                   |                                                                              |                                   |                                 | 0.23                                                        |                                       |                                   |                                   |                                         | \$0.23   |        |
|                                   | CST                             |                                                                    |                                   | 16.66                                                                        |                                   |                                 |                                                             |                                       |                                   |                                   |                                         | \$16.66  |        |
| Plan Period 1 (TIP):<br>2021–2025 | ROW                             |                                                                    |                                   |                                                                              | 1.32                              |                                 | 1.092 1.12                                                  | 5.77 8.24                             |                                   |                                   |                                         | \$10.68  | 5/4.29 |
| Plan P.                           | PRE-ENG                         | 0.02                                                               | 24.30                             | 6.34                                                                         | 0.05                              | 0.02                            | <del>0.42</del> <u>5.70</u> 4                               | 1.05 1.39                             | 0:30                              | 0.50                              | 8.33                                    | \$46.95  |        |
|                                   | TIP Funding<br>2021–25<br>(YOE) | \$0.03                                                             | \$24.30                           | \$23.00                                                                      | \$1.37                            | \$0.02                          | \$6.82                                                      | <u>\$9.63</u>                         | \$0.30                            | \$0.50                            | \$8.33                                  | \$74.30  |        |
|                                   | Description                     | Collier/Lee County Line New 4-Lane Express (Toll) Lanes (10-lanes) | Widen from 6-Lanes to 8-<br>Lanes | Reconstruct interchange to<br>a diverging diamond and<br>widen Pine Ridge Rd | Widen from 2-Lanes to 4-<br>Lanes | Widen from 2-Lane to 4<br>Lanes | Widen from 2-Lanes to 4-<br>Lanes (with center tum<br>lane) | New 4-Lane Road                       | Widen from 2-Lanes to 4-<br>Lanes | Widen from 2-Lanes to 4-<br>Lanes | Widen from 2-Lanes to 4-<br>Lanes       | Totals   | _      |
|                                   | Limits To                       | Collier/Lee County Line                                            | S of Corkscrew (Lee               | Interchange of I-75 and Pine Ridge                                           | Hendry County Line                | Oil Well Rd                     | North of SR 82                                              | New Market Rd N                       | CR 846 E                          | Agriculture Way                   | Sunniland Nursery Rd                    |          |        |
|                                   | Limits From                     | E of Collier Blvd (SR 951)                                         | N of Golden Gate                  | Ridge                                                                        | SR 82                             | I-75 (SR 93)                    | New Market Rd North                                         | Immokalee Rd (CR 846)                 | Agriculture Way                   | Sunniland Nursery Rd              |                                         |          |        |
|                                   | Facility (FPID No.)             | (IIc                                                               | L75 [4525441] N                   | F.75 at Pine Ridge [4452961]   In                                            | SR 29 [4178784] SI                | SR 29 [4344901]                 | SR 29 [4175406] N                                           | SR 29/New Market Rd W (New) [4175405] | SR 29 [4175404] A                 | SR 29 (SEGMENT D) SI [4175403]    | SR 29 (SEGMENT E) [4175402] Oil Well Rd |          |        |
|                                   | Map ID                          |                                                                    | <u>29</u>                         | 29                                                                           | 46                                | 48                              | 20                                                          | 51                                    | 52                                | 53                                | 54                                      |          |        |