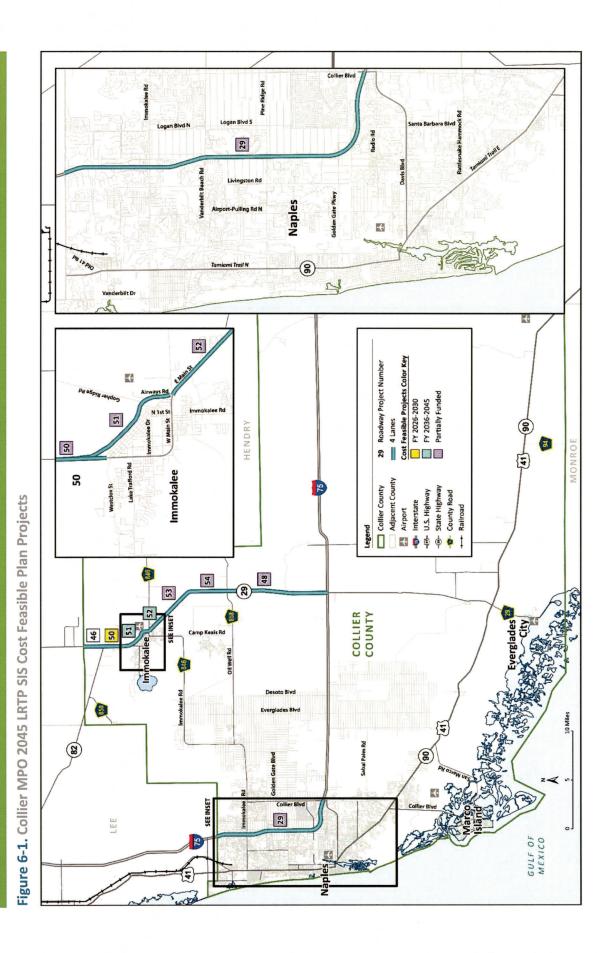

<u>CONSIDERATIONS</u>: MPO staff has prepared an amendment to the 2045 LRTP to address changes to projects based on additional funding from the Moving Florida Forward Infrastructure Initiative and recent Federal and State appropriations and project phases added or changed in the FDOT Draft Tentative Work Program FY 25-29. The proposed additions are listed below and are shown in underline and strike through format on the attached CFP - Strategic Intermodal System (SIS) Table 6-2, page 6-4 of the 2045 LRTP. Fiscal constraint is maintained by the addition of Moving Florida Forward funds and other State revenues for the SIS CFP.

The following additions are included in the Amendment:

- FPID No. 452544-1: Widen I-75 from six to eight lanes from Golden Gate to Corkscrew. This is a District-wide project involving Collier and Lee Counties. Construction in 2027. \$578 million.
- FPID No. 445296-1: I-75 and Pine Ridge Rd Interchange Improvement. Reconstruct interchange to a diverging diamond and widen Pine Ridge Road at that location. Construction in 2025. \$23 million.
- FPID No. 417540-6: Widen S.R. 29 from two to four lanes from New Market Road to S.R. 82. Construction in 2027, \$44 million.
- FPID No. 417540-5: Construct a new four-lane road as an extension of S.R. 29 for a loop around downtown Immokalee from C.R. 846 to New Market Road. Construction in 2027. \$85 million.

Metropolitan Planning Organization Anne McLaughlin Meeting Pending 12/08/2023 1:00 PM

Table 6.2. Collier MPO 2045 LRTP SIS Cost Feasible Plan Projects AMENDED 12/8/23 [in millions \$]

| lloo                              |                                 |                                                                    | wpue                              | əmA n                                                                        | e a                               | rov                             | naA :                                                       | : 87                                  | (273                              | ΛŒ                                | 100                                     | ue       | •      |
|-----------------------------------|---------------------------------|--------------------------------------------------------------------|-----------------------------------|------------------------------------------------------------------------------|-----------------------------------|---------------------------------|-------------------------------------------------------------|---------------------------------------|-----------------------------------|-----------------------------------|-----------------------------------------|----------|--------|
|                                   | Total Co<br>2026–20             | \$208.6                                                            | \$553.7                           | \$0.00                                                                       | \$0.00                            | \$4.33                          | \$37.18                                                     | \$75.37                               | \$28.95                           | \$2.38                            | \$4.55                                  | \$915.1  |        |
|                                   | CST                             |                                                                    |                                   |                                                                              |                                   |                                 |                                                             | 49.94                                 | 23.32                             |                                   |                                         | \$23.32  |        |
| Plan Period 4:<br>2036–2045       | ROW                             | 145.43                                                             |                                   |                                                                              |                                   |                                 |                                                             |                                       |                                   |                                   |                                         | \$145.43 | 105.75 |
| <u>a</u>                          | PRE-ENG                         |                                                                    |                                   |                                                                              |                                   |                                 |                                                             |                                       |                                   |                                   |                                         | \$0.00   |        |
|                                   | CST                             |                                                                    |                                   |                                                                              |                                   |                                 |                                                             |                                       |                                   |                                   |                                         | \$0.00   |        |
| Plan Period 3:<br>2031–2035       | ROW                             |                                                                    |                                   |                                                                              |                                   |                                 |                                                             |                                       | 5.63                              | 2.38                              | 4.55                                    | \$12.55  | 8U.13  |
| ۵                                 | PRE-ENG                         | 63.25                                                              |                                   |                                                                              |                                   | 4.33                            |                                                             |                                       |                                   |                                   |                                         | \$67.58  |        |
|                                   | CST                             |                                                                    | <u>553.70</u>                     |                                                                              |                                   |                                 | <del>30.36</del> <u>35.70</u>                               | 75.37                                 |                                   |                                   |                                         | \$664.77 |        |
| Plan Period 2:<br>2026–2030       | ROW                             |                                                                    |                                   |                                                                              |                                   |                                 | 1.25                                                        |                                       |                                   |                                   |                                         | \$1.25   | 62.000 |
| PIċ<br>2                          | PRE-ENG                         |                                                                    |                                   |                                                                              |                                   |                                 | 0.23                                                        |                                       |                                   |                                   |                                         | \$0.23   |        |
|                                   | CST                             |                                                                    |                                   | 16.66                                                                        |                                   |                                 |                                                             |                                       |                                   |                                   |                                         | \$16.66  |        |
| Plan Period 1 (TIP):<br>2021–2025 | ROW                             |                                                                    |                                   |                                                                              | 1.32                              |                                 | 1.092 1.12                                                  | 5.77 8.24                             |                                   |                                   |                                         | \$10.68  | 5/4.29 |
| Plan P.                           | PRE-ENG                         | 0.02                                                               | 24.30                             | 6.34                                                                         | 0.05                              | 0.02                            | <del>0.42</del> <u>5.70</u> 4                               | 1.05 1.39                             | 0:30                              | 0.50                              | 8.33                                    | \$46.95  |        |
|                                   | TIP Funding<br>2021–25<br>(YOE) | \$0.03                                                             | \$24.30                           | \$23.00                                                                      | \$1.37                            | \$0.02                          | \$6.82                                                      | <u>\$9.63</u>                         | \$0.30                            | \$0.50                            | \$8.33                                  | \$74.30  |        |
|                                   | Description                     | Collier/Lee County Line New 4-Lane Express (Toll) Lanes (10-lanes) | Widen from 6-Lanes to 8-<br>Lanes | Reconstruct interchange to<br>a diverging diamond and<br>widen Pine Ridge Rd | Widen from 2-Lanes to 4-<br>Lanes | Widen from 2-Lane to 4<br>Lanes | Widen from 2-Lanes to 4-<br>Lanes (with center tum<br>lane) | New 4-Lane Road                       | Widen from 2-Lanes to 4-<br>Lanes | Widen from 2-Lanes to 4-<br>Lanes | Widen from 2-Lanes to 4-<br>Lanes       | Totals   | _      |
|                                   | Limits To                       | Collier/Lee County Line                                            | S of Corkscrew (Lee               | Interchange of I-75 and Pine Ridge                                           | Hendry County Line                | Oil Well Rd                     | North of SR 82                                              | New Market Rd N                       | CR 846 E                          | Agriculture Way                   | Sunniland Nursery Rd                    |          |        |
|                                   | Limits From                     | E of Collier Blvd (SR 951)                                         | N of Golden Gate                  | Ridge                                                                        | SR 82                             | I-75 (SR 93)                    | New Market Rd North                                         | Immokalee Rd (CR 846)                 | Agriculture Way                   | Sunniland Nursery Rd              |                                         |          |        |
|                                   | Facility (FPID No.)             | (IIc                                                               | L75 [4525441] N                   | F.75 at Pine Ridge [4452961]   In                                            | SR 29 [4178784] SI                | SR 29 [4344901]                 | SR 29 [4175406] N                                           | SR 29/New Market Rd W (New) [4175405] | SR 29 [4175404] A                 | SR 29 (SEGMENT D) SI [4175403]    | SR 29 (SEGMENT E) [4175402] Oil Well Rd |          |        |
|                                   | Map ID                          |                                                                    | <u>29</u>                         | 29                                                                           | 46                                | 48                              | 20                                                          | 51                                    | 52                                | 53                                | 54                                      |          |        |