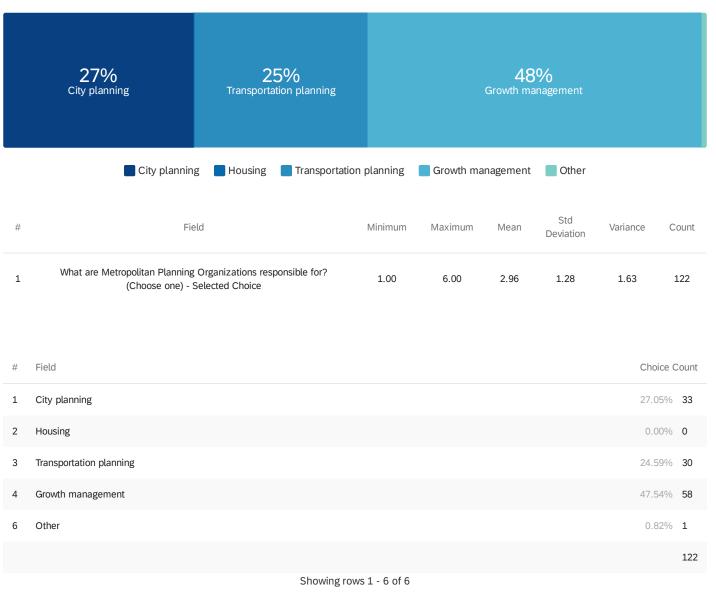

### Q2 - What are Metropolitan Planning Organizations responsible for? (Choose one)

Q2\_6\_TEXT - Other

Other

We don't want anything that even rhymes with metropolitan here:/