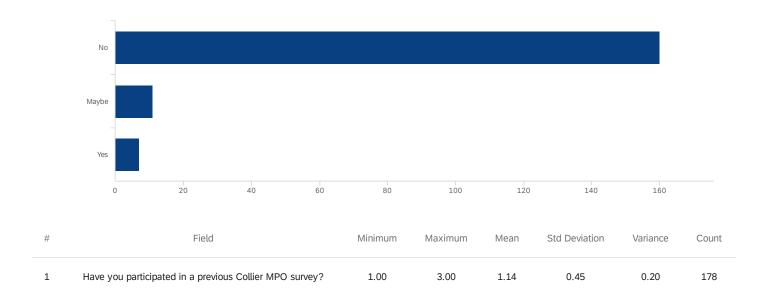

## Q3 - Have you participated in a previous Collier MPO survey?

| # | Field | Choice Count |     |
|---|-------|--------------|-----|
| 1 | No    | 89.89%       | 160 |
| 2 | Maybe | 6.18%        | 11  |
| 3 | Yes   | 3.93%        | 7   |
|   |       |              | 178 |

Showing rows 1 - 4 of 4