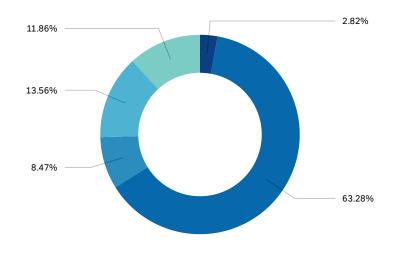

### Q4 - Which of the following issues are you most concerned about? (Choose one)

bicycle and pedestrian facilities and safety

other

traffic safety

| # | Field                                        | Choice C | Count |
|---|----------------------------------------------|----------|-------|
| 1 | transit service                              | 2.82%    | 5     |
| 2 | traffic congestion                           | 63.28%   | 112   |
| 3 | bicycle and pedestrian facilities and safety | 8.47%    | 15    |
| 4 | traffic safety                               | 13.56%   | 24    |
| 5 | other                                        | 11.86%   | 21    |
|   |                                              |          | 177   |

Showing rows 1 - 6 of 6