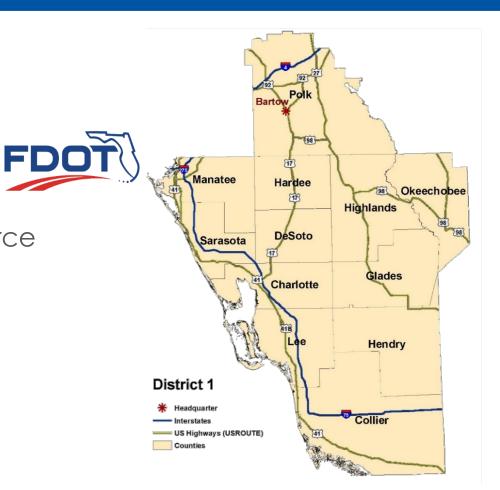

### FLORIDA DEPARTMENT OF TRANSPORTATION

L.K. Nandam, District Secretary, District One

The MPO Board is served by five advisory committees. The advisory committees are summarized as follows: