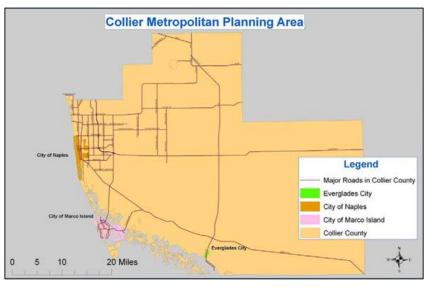

#### Citizens Advisory Committee (CAC)

The MPO's CAC is composed of thirteen (13) individuals representing a cross-section of the geographic community and special interests, such as minorities and persons with disabilities. They are recruited to represent the City of Naples, the City of Marco Island, the City of Everglades City and the County Commission Districts of the unincorporated areas of the county. The CAC provides the MPO Board and staff with the citizen's perspective on the multimodal transportation planning process. The CAC is the focal point of the MPO's public involvement process.